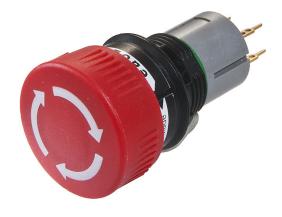

## 51-253.026 - Stop switch complete

Components configured by yourself **51-253.026 - Stop switch complete** 

Mounting

Front

Front size Ø 24.5 mm Front shape round

**Other Attributes** 

Weight 0.11 kg

Operating-/Indication part

Lens materialPlasticLens colourredLens shapeMushroomLens opticsopaque

**IP-Rating** 

Front protection IP 65

**Connection Method** 

Terminal Universal 2.0x0.5mm

or PCB mounte pins

**Actuator** 

Switching action Maintaines Twist Release

Switching element

Switching system Low-level Contacts 1 NC + 1 NO

Switching voltage 42 V AC/DC

Switching current 0.1 A

Contact material Gold

Function

Stop switch

e a o