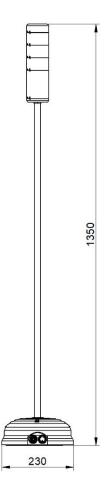

System

Stock No: 2019074



### **Technical Specifications:**

| Base Material:       | PC/ABS               |
|----------------------|----------------------|
| Stacklight Material: | PC                   |
| Battery:             | 12V 1,2Ah            |
| Supply:              | Battery / Main power |
| Voltage:             | 100 / 240Vac         |
| Autonomy:            | 8 hours              |
| Max. Recharge Time   | 4 hours              |
| Modes of Operation:  | Automatic / Manual   |

#### **Features & Benefits:**

- Luminous accoustic signalling device for queue management
- Remote control
- Two modes of operation: automatic/manual
- Automatic control configurable (green light turn-on time:
  2 to 12 sec.)
- Easy installation, No wiring needed

#### **Dimensional line drawings**