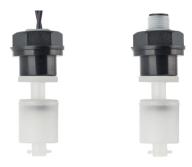

## **Datasheet**

Stock No.s: 1919495, 1919496, 1919497, 1919498, 1919467, 1919468 External Mount Miniature Vertical Float Switch

- External mount via compression seal
- Compact design with small diameter float
- Available in Nylon, Polypropylene and PPS
- Flying lead or M12 4-pin plug connector

A compact vertically mounted design with a single switch point.

Mounting is in the top or bottom of a tank via a compression seal, so does not require access to the inside of the tank for fitting

These float switches have a switching capacity of 25VA

The switch action may be reversed by removing the float, inverting it, then refitting to the stem.

Available in flying lead or M12 connector versions. Cables are available for use with M12 connection versions.