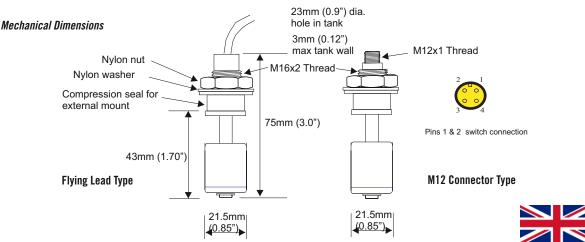

A compact vertically mounted design with a single switch point.

Mounting is in the top or bottom of a tank via a compression seal, so does not require access to the inside of the tank for fitting

These float switches have a switching capacity of 25VA

The switch action may be reversed by removing the float, inverting it, then refitting to the stem.

Available in flying lead or M12 connector versions. Cables are available for use with M12 connection versions.