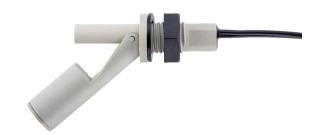

# **Compact Internal Fitting Horizontal Float Switch**

- Compact design
- Flying Lead or M12 plug connection
- Manufactured from PPS
- 25VA switching capacity

This float switch type is designed as a compact internal fitting device making this ideal for size sensitive applications. Mounting of this series requires access to the inside of the tank.

Typical applications include vending machines, commercial washing machines and evaporator units.

The switch action may be reversed by rotating the device through  $180^{\circ}$ .

Available with flying leads or M12 4-pin plug for electrical connection.

| RS Stock No. | Material | Max Power Connection |                  | Gasket  |
|--------------|----------|----------------------|------------------|---------|
| 1919469      | PPS      | 25VA                 | 100cm PVC 16/0.2 | Nitrile |
| 1919503      | PPS      | 25VA                 | M12 4-pin        | Nitrile |