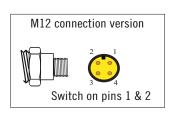

Typical applications include vending machines, commercial washing machines and evaporator units.

The switch action may be reversed by rotating the device through  $180^{\circ}$ .

Available with flying leads or M12 4-pin plug for electrical connection.

| RS Stock No. | Material | Max Power Connection |                  | Gasket  |
|--------------|----------|----------------------|------------------|---------|
| 1919469      | PPS      | 25VA                 | 100cm PVC 16/0.2 | Nitrile |
| 1919503      | PPS      | 25VA                 | M12 4-pin        | Nitrile |