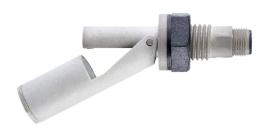

# **Compact Internal Fitting Horizontal Float Switch**

- Compact design
- Flying Lead or M12 plug connection
- Manufactured from PPS
- 25VA switching capacity

This float switch type is designed as a compact internal fitting device making this ideal for size sensitive applications. Mounting of this series requires access to the inside of the tank.

| RS Stock No. | Material | Max Power Connection |                  | Gasket  |
|--------------|----------|----------------------|------------------|---------|
| 1919469      | PPS      | 25VA                 | 100cm PVC 16/0.2 | Nitrile |
| 1919503      | PPS      | 25VA                 | M12 4-pin        | Nitrile |