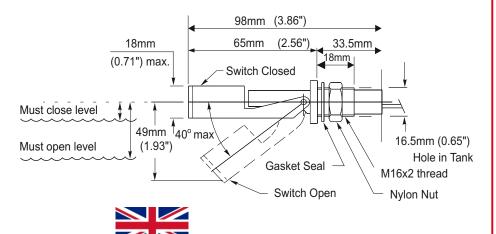

#### **Technical Specification**

| Material                | Polyphenylene Sulphide (PPS) |  |
|-------------------------|------------------------------|--|
| Colour                  | Grey                         |  |
| Temp. Range* °C         | -10 / +120                   |  |
| °F                      | +14 / +248                   |  |
| Min. Fluid SG           | 0.85                         |  |
| Must close level (SG=1) | 9mm                          |  |
| Must spen level (CC 1)  | 21mm                         |  |

### **Mechanical Dimensions**

Specifications are subject to change without prior notice.