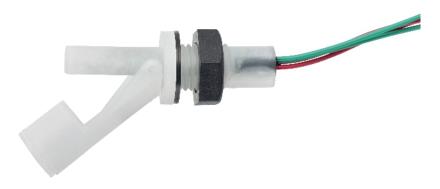

## Compact Internal Mount Float Switch with Temperature Sensing

- Compact Design with Temperature Sensing
- Manufactured from Polypropylene
- 25VA Switching Capacity

The float switch is a compact internal fitting device, with a high specification thermistor so capable of sensing both liquid level and temperature.

Available with flying lead connection

Wiring Detail:-Red = Switch Green = Thermistor

Specifications are subject to change without prior notice.