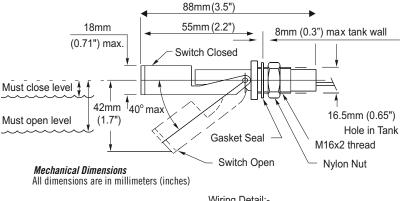

Mounting of this product requires access to the inside of the tank.

Typical applications include vending machines, commercial washing machines and evaporator units.

The switch action may be reversed by rotating the device through 180°.

## **Technical Specification**

 Material
 Polypropylene

 Colour
 Opaque

 Temp. Range
 °C
 -20 / +100

 °F
 -4 / +212

 Min. Fluid SG
 0.85

 Must close level (SG=1)
 8mm

 Must open level (SG=1)
 20mm