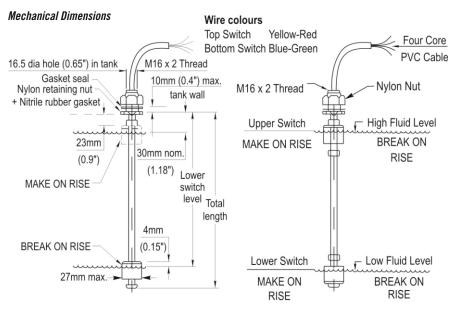

| RS Stock No<br>Single Float | •                | Upper switch<br>Level | Lower switch<br>Level | Total length |  |
|-----------------------------|------------------|-----------------------|-----------------------|--------------|--|
| 1919507                     |                  | 30mm                  | 75mm                  | 102mm        |  |
| 1919504                     |                  | 30mm                  | 100mm                 | 127mm        |  |
| 1919505                     |                  |                       |                       |              |  |
|                             |                  | 30mm                  | 175mm                 | 202mm        |  |
| Dual Float Version          |                  |                       |                       |              |  |
| 1919508                     | Emptying Control | 50mm                  | 100mm                 | 134mm        |  |

The single float types are generally used in systems with PLC control of processes.

The dual float version can be used for controlling emptying of tanks via electromechanical relays.

**DUAL FLOAT UNIT**