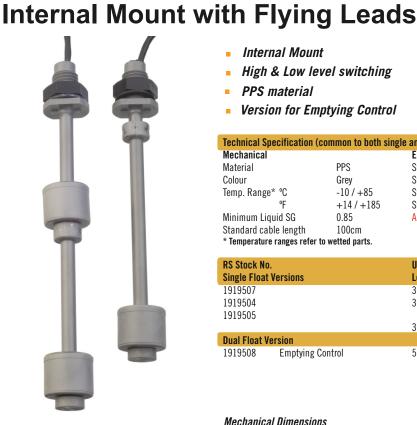

## Stock No.s: 1919507, 1919504, 1919505, 1919508 **Dual Switch Point Float Switch Series -**

- Internal Mount
- High & Low level switching
- PPS material
- **Version for Emptying Control**

| Mechanical                 |                  | Electrical                                           |     |
|----------------------------|------------------|------------------------------------------------------|-----|
| Material                   | PPS              | Switching power VA max.                              | 25  |
| Colour                     | Grey             | Switching Voltage AC max                             | 240 |
| Temp. Range* °C            | -10 / +85        | Switching Voltage DC max                             | 120 |
| °F                         | +14 / +185       | Switching Currant max A                              | 0.6 |
| Minimum Liquid SG          | 0.85             | All electrical ratings are for resistive loads only. |     |
| Standard cable length      | 100cm            | _                                                    |     |
| * Temperature ranges refer | to wetted parts. |                                                      |     |

| RS Stock No<br>Single Float | •                | Upper switch<br>Level | Lower switch<br>Level | Total length |  |
|-----------------------------|------------------|-----------------------|-----------------------|--------------|--|
| 1919507                     |                  | 30mm                  | 75mm                  | 102mm        |  |
| 1919504                     |                  | 30mm                  | 100mm                 | 127mm        |  |
| 1919505                     |                  |                       |                       |              |  |
|                             |                  | 30mm                  | 175mm                 | 202mm        |  |
| Dual Float Version          |                  |                       |                       |              |  |
| 1919508                     | Emptying Control | 50mm                  | 100mm                 | 134mm        |  |

These float switch series is designed to offer a number of switching options to meet a variety of system requirements.

They are manufactured in PPS (Polyphenylene Sulphide), which is compatible with a wide range of liquids. They are mounted internally (requires access to the inside of the tank) via a M16 thread with nylon nut & a nitrile gasket.