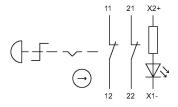

differ from your current configuration.

#### Mounting

#### **Front**

Front shape round Front dimension Ø 27 mm

#### **Other Attributes**

Marking Arrows Weight 0.018 kg

#### Operating-/Indication part

Lens material Plastic
Lens colour red
Lens profile Mushroom
Lens illumination illuminative

#### **IP-Rating**

Front protection IP67, IP69K

#### **Connection Method**

Terminal Solder 2.8 x 0.5 mm

#### **Actuator**

Switching action Maintained

#### Switching element

Contacts 2 NC

#### **Function**

Emergency stop switch

eao 🔳

# EAO – Your Expert Partner for **Human Machine Interfaces**

### 61-6451.4257 - Emergency-stop switch compact, foolproof EN IEC 60947-5-5

#### **Dimensions**



L1 = Solder/Plug-in terminal 2.8 x 0.5 mm

#### **Mounting cut-outs**



#### Wiring diagram



#### **Component layout**



#### **Additional information**

Twist to unlock clockwise Position indication ring green Application as per DIN EN ISO 13850 and EN 60204-1

#### Legend

Switching action: C = Maintained