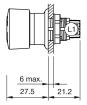

ct, foolproof EN IEC 60947-5-5



Attention: The preview is based on a sample product. This can differ from your current configuration.

#### Mounting

#### **Front**

Front shape round Front dimension Ø 27 mm

#### **Other Attributes**

Marking Arrows Weight 0.018 kg

#### Operating-/Indication part

Lens material Plastic
Lens colour red
Lens profile Mushroom
Lens illumination illuminative

#### **IP-Rating**

Front protection IP67, IP69K

#### **Connection Method**

Terminal Solder 2.8 x 0.5 mm

#### **Actuator**

Switching action Maintained

#### Switching element

Contacts 2 NC

#### **Function**

Emergency stop switch

eao 🔳

# EAO – Your Expert Partner for **Human Machine Interfaces**

### 61-6451.4257 - Emergency-stop switch compact, foolproof EN IEC 60947-5-5

#### **Dimensions**



L1 = Solder/Plug-in terminal 2.8 x 0.5 mm

#### **Mounting cut-outs**



#### Wiring diagram



#### **Component layout**



#### **Additional information**

Twist to unlock clockwise Position indication ring green Application as per DIN EN ISO 13850 and EN 60204-1

#### Legend

Switching action: C = Maintained