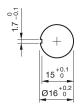

mple product. This can differ from your current configuration.

#### Mounting

#### **Front**

Front shape round Front dimension Ø 27 mm

#### **Other Attributes**

Marking Arrows Weight 0.018 kg

#### Operating-/Indication part

Lens material Plastic
Lens colour red
Lens profile Mushroom
Lens illumination illuminative

#### **IP-Rating**

Front protection IP67, IP69K

#### **Connection Method**

Terminal Solder 2.8 x 0.5 mm

#### **Actuator**

Switching action Maintained

#### Switching element

Contacts 2 NC

#### **Function**

Emergency stop switch

eao 🔳

# EAO – Your Expert Partner for **Human Machine Interfaces**

### 61-6451.4257 - Emergency-stop switch compact, foolproof EN IEC 60947-5-5

#### **Dimensions**



L1 = Solder/Plug-in terminal 2.8 x 0.5 mm

#### **Mounting cut-outs**



#### Wiring diagram



#### **Component layout**



#### **Additional information**

Twist to unlock clockwise Position indication ring green Application as per DIN EN ISO 13850 and EN 60204-1

#### Legend

Switching action: C = Maintained