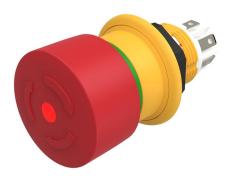

## 61-6451.4257 - Emergency-stop switch compact, foolproof EN IEC 60947-5-5

Attention: The preview is based on a sample product. This can differ from your current configuration.

#### **Front**

Front shape round Front dimension Ø 27 mm

#### Operating-/Indication part

Lens material Plastic
Lens colour red
Lens profile Mushroom
Lens illumination illuminative

#### **IP-Rating**

Front protection IP67, IP69K

#### **Actuator**

Switching action Maintained

#### Switching element

Contacts 2 NC

#### **Function**

Emergency stop switch

eao 🔳