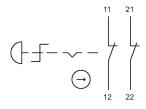

#### Wiring diagram

#### Switching element

Contacts 2 NC

#### Legend

Switching action: C = Maintained