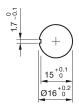

n: The preview is based on a sample product. This can differ from your current configuration.

#### Mounting

#### **Front**

Front shape round Front dimension Ø 27 mm

#### **Other Attributes**

Marking Arrows Weight 0.018 kg

#### Operating-/Indication part

Lens material Plastic
Lens colour red
Lens profile Mushroom

#### **IP-Rating**

Front protection IP67, IP69K

#### **Connection Method**

Terminal Solder 2.8 x 0.5 mm

#### **Actuator**

Switching action Maintained

#### Switching element

Contacts 2 NC

#### **Function**

Emergency stop switch

e a o

# EAO – Your Expert Partner for **Human Machine Interfaces**

### 61-6441.4057 - Emergency-stop switch compact, foolproof EN IEC 60947-5-5

#### **Dimensions**



L1 = Solder/Plug-in terminal 2.8 x 0.5 mm

#### **Mounting cut-outs**



#### Wiring diagram



#### **Component layout**



#### **Additional information**

Twist to unlock clockwise Position indication ring green Application as per DIN EN ISO 13850 and EN 60204-1

#### Legend

Switching action: C = Maintained