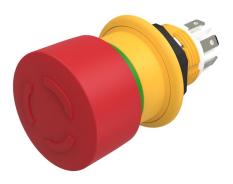

#### Operating-/Indication part

Lens material Plastic
Lens colour red
Lens profile Mushroom

#### **IP-Rating**

Front protection IP67, IP69K

#### **Actuator**

Switching action Maintained

#### **Function**

Emergency stop switch

e a o

#### **Additional information**

Twist to unlock clockwise Position indication ring green Application as per DIN EN ISO 13850 and EN 60204-1