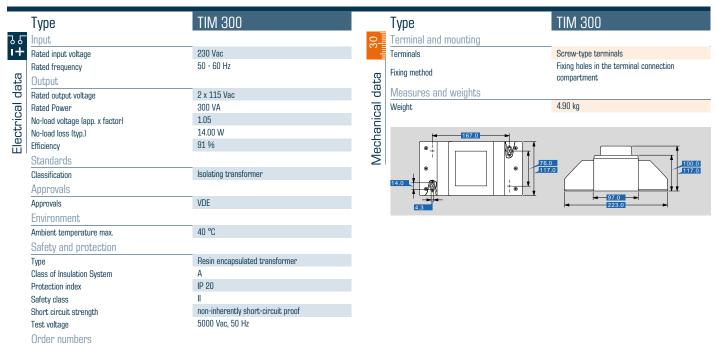

## Isolating transformer **TIM 300**

### Standards 😌 🗆

Isolating transformer to: VDE 0570 Part 2-4, DIN EN 61558-2-4, EN 61558-2-4, IEC 61558-2-4

Safe galvanic isolation

Integrated short circuit and overload protection

Double output voltage for series or parallel connection

Very good moisture protection and low noise thanks to XtraDenseFill resin encapsulation (up to 300 VA)

Screw terminals under cover with strain relief

#### Approvals 🖄

VDE

Order Number