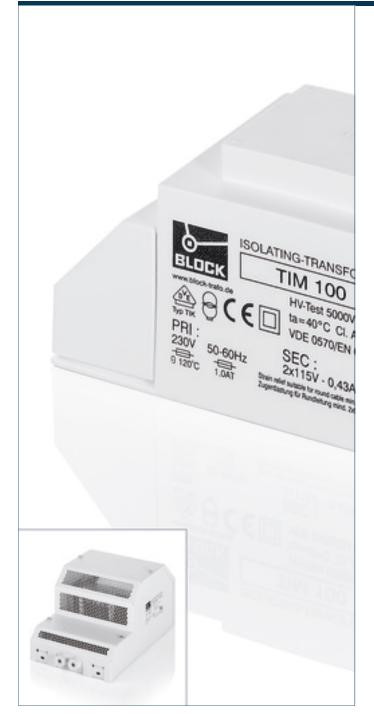

## Isolating transformer **TIM 300**

### Standards 😌 🗆

Isolating transformer to: VDE 0570 Part 2-4, DIN EN 61558-2-4, EN 61558-2-4, IEC 61558-2-4

Safe galvanic isolation

Integrated short circuit and overload protection

Double output voltage for series or parallel connection

Very good moisture protection and low noise thanks to XtraDenseFill resin encapsulation (up to 300 VA)

Screw terminals under cover with strain relief

#### Applications

Isolating transformer for the safe electrical isolation of the input and output sides. The transformer may be used to set up protective separation as a protective measure in accordance with VDE 0100.

#### Approvals 🖄

VDE

Order Number