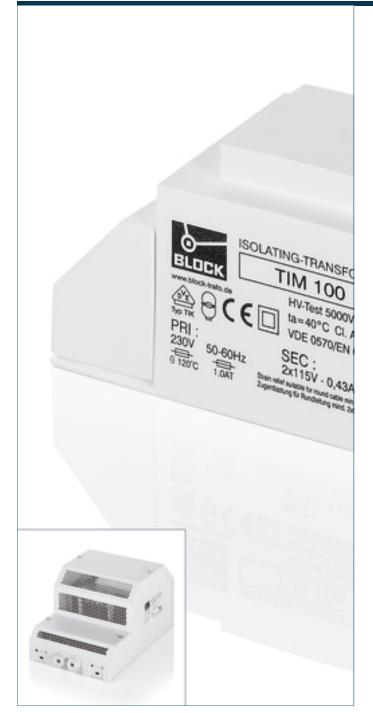

# Isolating transformer **TIM 60**

# Standards 😌 🗆

Isolating transformer to: VDE 0570 Part 2-4, DIN EN 61558-2-4, EN 61558-2-4, IEC 61558-2-4

Safe galvanic isolation

Integrated short circuit and overload protection

Double output voltage for series or parallel connection

Very good moisture protection and low noise thanks to XtraDenseFill resin encapsulation (up to 300 VA)

Screw terminals under cover with strain relief

## Applications

Isolating transformer for the safe electrical isolation of the input and output sides. The transformer may be used to set up protective separation as a protective measure in accordance with VDE 0100.