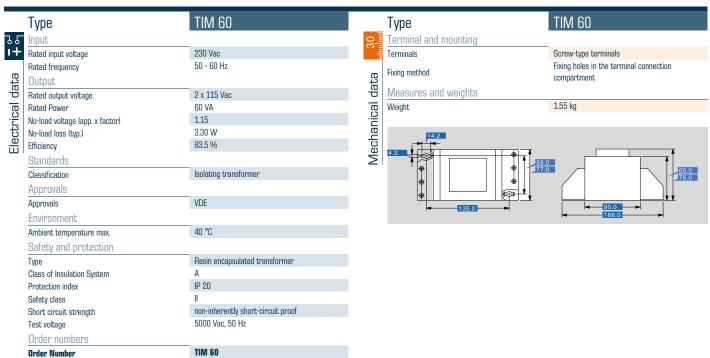

# Isolating transformer **TIM 60**



# Standards 😌 🗆

Isolating transformer to: VDE 0570 Part 2-4, DIN EN 61558-2-4, EN 61558-2-4, IEC 61558-2-4



Safe galvanic isolation

Integrated short circuit and overload protection

Double output voltage for series or parallel connection

Very good moisture protection and low noise thanks to XtraDenseFill resin encapsulation (up to 300 VA)

Screw terminals under cover with strain relief

## Applications

Isolating transformer for the safe electrical isolation of the input and output sides. The transformer may be used to set up protective separation as a protective measure in accordance with VDE 0100.

### Approvals 🖄

VDE





#### Isolating transformer **TIM 60**



Order Number