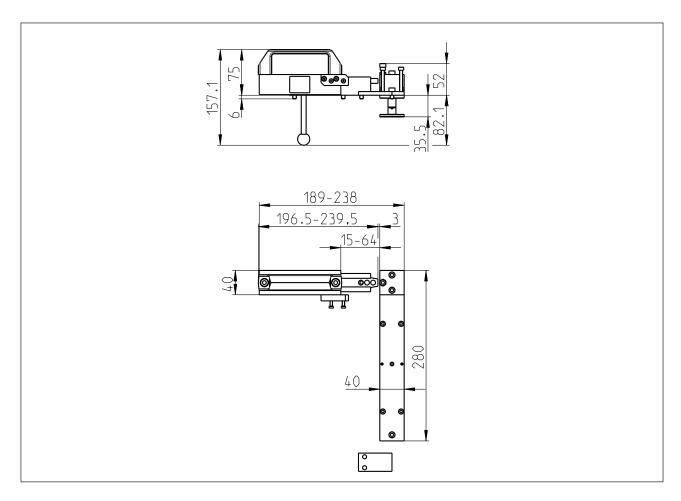

## Latch complete system

Series BF

Description **BF1-SLC ES** Article number **6051201008** 

| Mechanical data               |                               |
|-------------------------------|-------------------------------|
| Base plate / carrier sections | Aluminium                     |
| Handhold                      | PA                            |
| Latch                         | Steel                         |
| Escape release                | Steel with plastic handle     |
| Emergency unlocking           | Aluminium alloy               |
| Adjustment                    | Spring plunger                |
| Mechanical life               | tbd                           |
| Assembly                      | Door: 3 x M6<br>Frame: 3 x M6 |
| Weight                        | ≈ 0,90 kg                     |
| Installation position         | Attached right / left         |