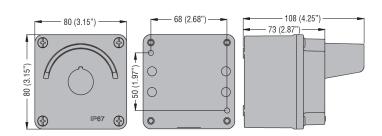

## **General characteristics**

Enclosures made of aluminium alloy suitable for pushbuttons, selector switches and pilot lights Platinum and 8LM series. The enclosures are supplied without any holes on the cover and on the base (no cable entry). Maximum 3 contacts for operator (with mounting adapter) mounted on the cover.

### **Operational characteristics**

- Degree of protection:
  - IEC/EN: IP66 and IP67
  - UL: NEMA 4X
- Earth connection through threaded holes on the base and on the cover (screws supplied)
- Ambient conditions:
  - Operating temperature: -25...+70°C
  - Storage temperature: -40...+85°C.