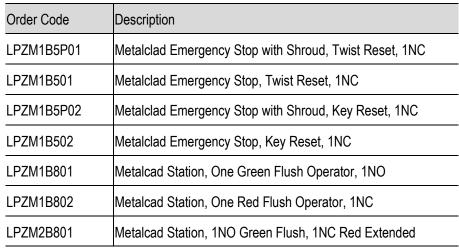

## **General characteristics**

Enclosures made of aluminium alloy suitable for pushbuttons, selector switches and pilot lights Platinum and 8LM series. The enclosures are supplied without any holes on the cover and on the base (no cable entry). Maximum 3 contacts for operator (with mounting adapter) mounted on the cover.

### **Operational characteristics**

- Degree of protection:
  - IEC/EN: IP66 and IP67
  - UL: NEMA 4X
- Earth connection through threaded holes on the base and on the cover (screws supplied)
- Ambient conditions:
  - Operating temperature: -25...+70°C
  - Storage temperature: -40...+85°C.