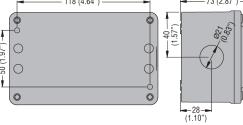

## **General characteristics**

Enclosures made of aluminium alloy suitable for pushbuttons, selector switches and pilot lights Platinum and 8LM series. The enclosures are supplied without any holes on the cover and on the base (no cable entry). Maximum 3 contacts for operator (with mounting adapter) mounted on the cover.

### **Operational characteristics**

- Degree of protection:
  - IEC/EN: IP66 and IP67
  - UL: NEMA 4X
- Earth connection through threaded holes on the base and on the cover (screws supplied)
- Ambient conditions:
  - Operating temperature: -25...+70°C
  - Storage temperature: -40...+85°C.