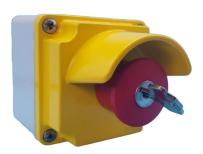

## **General characteristics**

Enclosures made of aluminium alloy suitable for pushbuttons, selector switches and pilot lights Platinum and 8LM series. The enclosures are supplied without any holes on the cover and on the base (no cable entry). Maximum 3 contacts for operator (with mounting adapter) mounted on the cover.

### **Operational characteristics**

- Degree of protection:
  - IEC/EN: IP66 and IP67
  - UL: NEMA 4X
- Earth connection through threaded holes on the base and on the cover (screws supplied)
- Ambient conditions:
  - Operating temperature: -25...+70°C
  - Storage temperature: -40...+85°C.