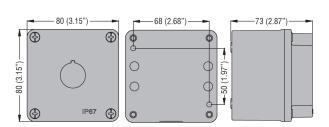

## **General characteristics**

Enclosures made of aluminium alloy suitable for pushbuttons, selector switches and pilot lights Platinum and 8LM series. The enclosures are supplied without any holes on the cover and on the base (no cable entry). Maximum 3 contacts for operator (with mounting adapter) mounted on the cover.

### **Operational characteristics**

- Degree of protection:
  - IEC/EN: IP66 and IP67
  - UL: NEMA 4X
- Earth connection through threaded holes on the base and on the cover (screws supplied)
- Ambient conditions:
  - Operating temperature: -25...+70°C
  - Storage temperature: -40...+85°C.