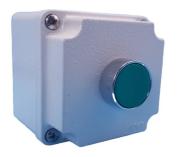

## **General characteristics**

Enclosures made of aluminium alloy suitable for pushbuttons, selector switches and pilot lights Platinum and 8LM series. The enclosures are supplied without any holes on the cover and on the base (no cable entry). Maximum 3 contacts for operator (with mounting adapter) mounted on the cover.

### **Operational characteristics**

- Degree of protection:
  - IEC/EN: IP66 and IP67
  - UL: NEMA 4X
- Earth connection through threaded holes on the base and on the cover (screws supplied)
- Ambient conditions:
  - Operating temperature: -25...+70°C
  - Storage temperature: -40...+85°C.