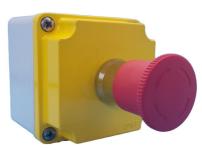

## **General characteristics**

Enclosures made of aluminium alloy suitable for pushbuttons, selector switches and pilot lights Platinum and 8LM series. The enclosures are supplied without any holes on the cover and on the base (no cable entry). Maximum 3 contacts for operator (with mounting adapter) mounted on the cover.

### **Operational characteristics**

- Degree of protection:
  - IEC/EN: IP66 and IP67
  - UL: NEMA 4X
- Earth connection through threaded holes on the base and on the cover (screws supplied)
- Ambient conditions:
  - Operating temperature: -25...+70°C
  - Storage temperature: -40...+85°C.