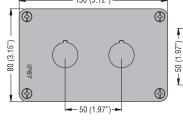

## **General characteristics**

Enclosures made of aluminium alloy suitable for pushbuttons, selector switches and pilot lights Platinum and 8LM series. The enclosures are supplied without any holes on the cover and on the base (no cable entry). Maximum 3 contacts for operator (with mounting adapter) mounted on the cover.

### **Operational characteristics**

- Degree of protection:
  - IEC/EN: IP66 and IP67
  - UL: NEMA 4X
- Earth connection through threaded holes on the base and on the cover (screws supplied)
- Ambient conditions:
  - Operating temperature: -25...+70°C
  - Storage temperature: -40...+85°C.