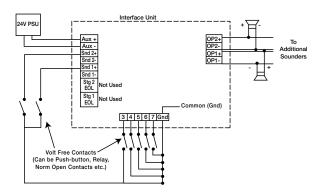

## **Message Controller**

When combined with a Message controller, voice sounders can transmit upto 7 messages via a simple two-core cable.

The control unit has two status indication LED's mounted on its front face; a green 'System Health' indicator and an amber 'fault indicator'.

## **Features**

- Enables voice sounders to transmit up to 7 messages via a
- Fully synchronised voice messages
- System health indicators
- Simple operation
- Compatible with any of the Sonos Voice Sounders and the Nexus red LED voice sounder beacon (PNV-0003)