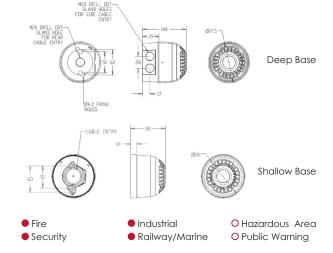

## Sonos Sounder Beacon (DC)

A general purpose electronic sounder for fire, security and industrial applications; the Sonos Sounder Beacon is certified to EN54.

With the TimeSaver base, connections are made to the base during the initial wiring phase which results in faster and more reliable installation. The sounder head 'twists and clicks' into the base on commissioning, avoiding the wiring and connection problems associated with traditional sounders. With a choice of 32 tones including all the major international standards, the Sonos Sounder Beacon has universal acceptance.

Other colours/combinations are available on request

IP Rating: IP65 (deep base) IP21 (shallow base) Rating: Continuous Frequency: 400-2850Hz Operating Temp: -25°C to +70°C

Construction: Flame Retardant Polycarbonate Cable Entries: Deep Base: 2 x 20mm cable glands