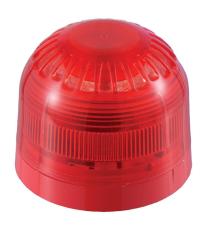

## Sonos Sounder Beacon (DC)

A general purpose electronic sounder for fire, security and industrial applications; the Sonos Sounder Beacon is certified to EN54.

With the TimeSaver base, connections are made to the base during the initial wiring phase which results in faster and more reliable installation. The sounder head 'twists and clicks' into the base on commissioning, avoiding the wiring and connection problems associated with traditional sounders. With a choice of 32 tones including all the major international standards, the Sonos Sounder Beacon has universal acceptance.

## **Colour Options**

**Applications** - Fire; security; industrial alarm