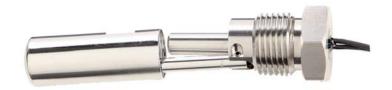

## Compact, External Fitting Horizontal Float Switch - 1/2"NPT

- External fitting via 1/2"NPT
- Stainless steel 316 float
- Compact switch design
- User configurable N/O or N/C

These are horizontally mounted switches that are fitted via a ½"NPT thread from the outside of the tank, so does not require access to the inside of the tank.

They are manufactured in SS 304 & 316 and will work in liquids of SG 0.8 minimum.

The switch action may be reversed by mounting the device with the orientation arrow pointing downwards, instead of the normal upwards direction.

These are available with 100cm flying lead.