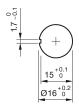

#### Mounting

Mounting cut-out Ø 16 mm Design raised

#### **Mounting cut-outs**