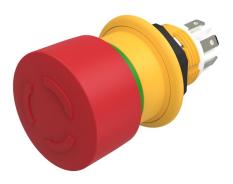

# 61-6441.4097 - Emergency-stop switch compact, foolproof EN IEC 60947-5-5

Attention: The preview is based on a sample product. This can differ from your current configuration.

#### Operating-/Indication part

Lens material Plastic
Lens colour red
Lens profile Mushroom

#### **IP-Rating**

Front protection IP67, IP69K

#### **Actuator**

Switching action Maintained

#### Switching element

Contacts 1 NC + 2 NO

#### **Function**

Emergency stop switch

eao 🔳

#### **Additional information**

Twist to unlock clockwise Position indication ring green Application as per DIN EN ISO 13850 and EN 60204-1