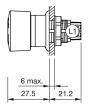

N IEC 60947-5-5



Attention: The preview is based on a sample product. This can differ from your current configuration.

#### Mounting

Mounting cut-out Ø 16 mm Design raised

#### **Front**

Front shape round Front dimension Ø 27 mm

#### **Other Attributes**

Marking Arrows Weight 0.018 kg

#### Operating-/Indication part

Lens material Plastic
Lens colour red
Lens profile Mushroom

#### **IP-Rating**

Front protection IP67, IP69K

#### **Connection Method**

Terminal Solder 2.8 x 0.5 mm

#### **Actuator**

Switching action Maintained

#### Switching element

Contacts 1 NC + 2 NO

#### **Function**

Emergency stop switch

eao 🔳

# EAO – Your Expert Partner for **Human Machine Interfaces**

## 61-6441.4097 - Emergency-stop switch compact, foolproof EN IEC 60947-5-5

#### **Dimensions**



L1 = Solder/Plug-in terminal 2.8 x 0.5 mm

#### **Mounting cut-outs**



#### Wiring diagram



### **Component layout**



#### **Additional information**

Twist to unlock clockwise Position indication ring green Application as per DIN EN ISO 13850 and EN 60204-1

#### Legend

Switching action: C = Maintained