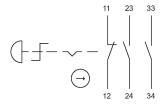

#### Switching element

Contacts 1 NC + 2 NO

#### Wiring diagram

#### Legend

Switching action: C = Maintained