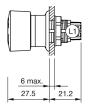

gency-stop switch compact, foolproof EN IEC 60947-5-5



Attention: The preview is based on a sample product. This can differ from your current configuration.

Mounting

Mounting cut-out Ø 16 mm Design raised

**Front** 

Front shape round Front dimension Ø 27 mm

**Other Attributes** 

Marking Arrows Weight 0.018 kg

Operating-/Indication part

Lens material Plastic
Lens colour red
Lens profile Mushroom

**IP-Rating** 

Front protection IP67, IP69K

**Connection Method** 

Terminal Solder 2.8 x 0.5 mm

**Actuator** 

Switching action Maintained

Switching element

Contacts 2 NC + 1 NO

**Function** 

Emergency stop switch

e a o

# EAO – Your Expert Partner for **Human Machine Interfaces**

### 61-6441.4087 - Emergency-stop switch compact, foolproof EN IEC 60947-5-5

#### **Dimensions**



L1 = Solder/Plug-in terminal 2.8 x 0.5 mm

#### **Mounting cut-outs**



#### Wiring diagram



#### **Component layout**



#### **Additional information**

Twist to unlock clockwise
Position indication ring green
Application as per DIN EN ISO 13850 and EN 60204-1

#### Legend

Switching action: C = Maintained

Stand: 31.01.2018