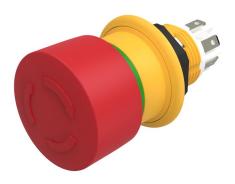

**Front** 

Front shape round Front dimension Ø 27 mm

**Other Attributes** 

Marking Arrows Weight 0.018 kg

Operating-/Indication part

Lens material Plastic
Lens colour red
Lens profile Mushroom

**IP-Rating** 

Front protection IP67, IP69K

**Connection Method** 

Terminal Solder 2.8 x 0.5 mm

**Actuator** 

Switching action Maintained

Switching element

Contacts 2 NC + 1 NO

**Function** 

Emergency stop switch

e a o

#### **Additional information**

Twist to unlock clockwise
Position indication ring green
Application as per DIN EN ISO 13850 and EN 60204-1