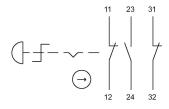

#### Wiring diagram

Front protection IP67, IP69K

**Connection Method** 

Terminal Solder 2.8 x 0.5 mm

**Actuator** 

Switching action Maintained

Switching element

Contacts 2 NC + 1 NO

**Function** 

#### Legend

Switching action: C = Maintained

Stand: 31.01.2018