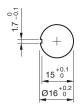

## 61-6441.4087 - Emergency-stop switch compact, foolproof EN IEC 60947-5-5

Attention: The preview is based on a sample product. This can differ from your current configuration.

Mounting

Mounting cut-out Ø 16 mm Design raised

#### **Mounting cut-outs**