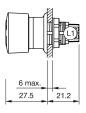

### Dimensions

L1 = Solder/Plug-in terminal 2.8 x 0.5 mm

### Mounting cut-outs