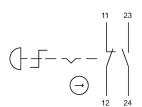

n: The preview is based on a sample product. This can differ from your current configuration.

#### Mounting Mounting cut-out

Design

Ø 16 mm

raised

round

Ø 27 mm

Arrows

Plastic

Mushroom

IP67, IP69K

Maintained

1 NC + 1 NO

Solder 2.8 x 0.5 mm

red

0.018 kg

**Front** Front shape Front dimension

Other Attributes Marking Weight

#### Operating-/Indication part Lens material

Lens colour Lens profile

IP-Rating Front protection

Connection Method Terminal

Actuator Switching action

Switching element Contacts

Function Emergency stop switch



# EAO – Your Expert Partner for Human Machine Interfaces

## 61-6441.4077 - Emergency-stop switch compact, foolproof EN IEC 60947-5-5

### Dimensions



L1 = Solder/Plug-in terminal 2.8 x 0.5 mm

### Mounting cut-outs



### Wiring diagram



### **Component layout**



### Additional information

Twist to unlock clockwise Position indication ring green Application as per DIN EN ISO 13850 and EN 60204-1

**Legend** Switching action: C = Maintained