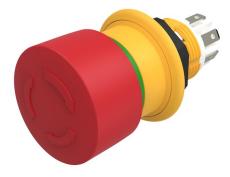

## 61-6441.4077 - Emergency-stop switch compact, foolproof EN IEC 60947-5-5

Mushroom

IP67, IP69K

Maintained

1 NC + 1 NO

Solder 2.8 x 0.5 mm

red

0.018 kg

**Front** Front shape Front dimension

#### Operating-/Indication part Lens material

Lens colour Lens profile

IP-Rating Front protection

Connection Method Terminal

Actuator Switching action

Switching element Contacts

Function Emergency stop switch