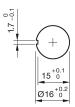

#### Mounting Mounting cut-out

Design

Ø 16 mm

raised

round

Ø 27 mm

Arrows

Plastic

### Mounting cut-outs