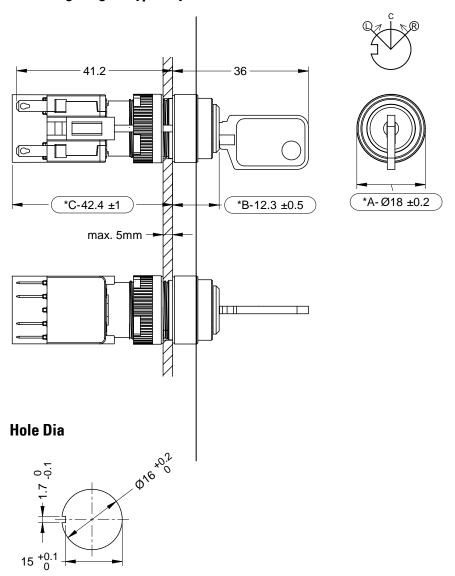

#### **Bottom View**

#### **Product Specifications**

| Mechanical lifetime   | > 0.2 million operations                                |
|-----------------------|---------------------------------------------------------|
| Electric rating       | 250V AC 5A                                              |
| Dielectric strength   | >1500V 60HZ 1minute between all terminals               |
| Motion tolerance      | < 20 operation / minute                                 |
| Panel thickness       | 0.5mm ~ 5mm                                             |
| Degree of protection  | IP 65                                                   |
| Storage temperature   | - 40°C to +70°C                                         |
| Operating temperature | - 25°C to +55°C with lamp (-25°C to +70°C without lamp) |
| Contact resistance    | $<$ = 50m $\Omega$ (initial)                            |