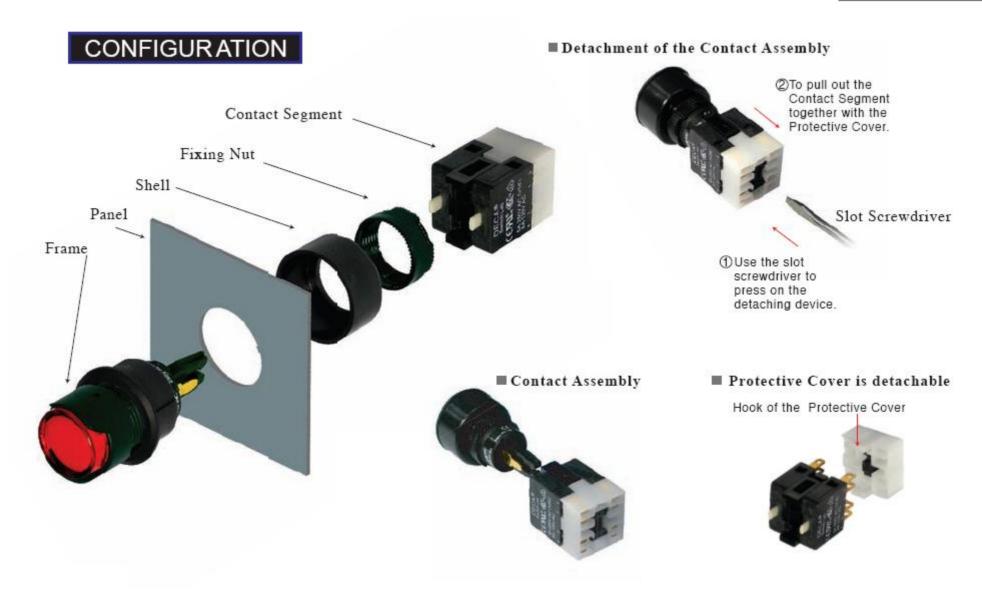

l thickness       | 0.5mm ~ 5mm                                             |
| Degree of protection  | IP 65                                                   |
| Storage temperature   | - 40°C to +70°C                                         |
| Operating temperature | - 25°C to +55°C with lamp (-25°C to +70°C without lamp) |
| Contact resistance    | $<$ = 50m $\Omega$ (initial)                            |

RS, Professionally Approved Products, gives you professional quality parts across all products categories. Our range has been testified by engineers as giving comparable quality to that of the leading brands without paying a premium price.



# **ENGLISH**

## **Soldering/Plug-in Type Keylock Switches**



#### **Bottom View**

#### 

### **Electrical Diagram**





## **ENGLISH**