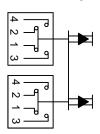

|
| Panel thickness       | 0.5mm ~ 5mm                                             |
| Degree of protection  | IP 65                                                   |
| Storage temperature   | - 40°C to +70°C                                         |
| Operating temperature | - 25°C to +55°C with lamp (-25°C to +70°C without lamp) |
| Contact resistance    | $<$ = 50m $\Omega$ (initial)                            |

RS, Professionally Approved Products, gives you professional quality parts across all products categories. Our range has been testified by engineers as giving comparable quality to that of the leading brands without paying a premium price.



# **ENGLISH**

## **Soldering/Plug-in Type Keylock Switches**



#### **Bottom View**

#### 

### **Electrical Diagram**





## **ENGLISH**