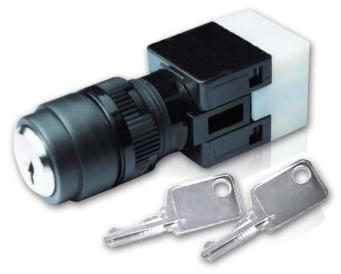

# Product Datasheet Switch Keylock 3 position Momentary

## **Soldering/Plug-in Type Keylock Switches**