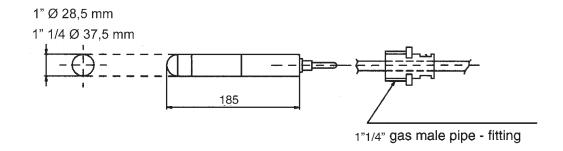

## MECHANICAL

Minimum Cable Pivot length 120mm

- For compressor receivers or pressurised tanks
- Installation through G1"or G1"1/4
- Supplied with gland & counterweight
- Mount through side or top of tank