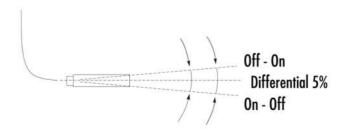

## MP1C Series

compressor and starts the pump.

This float switch is designed specially to maintain the air cushion in autoclaves and is available in two different versions 1" or 1"1/4.diameter.

Thanks to its small diameter it can be introduced into the tank through a coupling and mounted either horizontally or vertically (with counterweight). The level switch action point is determined by the cable length with the entry point (if horizontal) or to the application point (if vertical). When the tank water level rises, the switch gives the starting up command to the compressor contactor or to the compressed air valve, which then stops the pump with an auxiliary contact.

When the water / air level stabilises at the desired position, the switch stops the

| RS Stock No.                     | 756-4302                  | 756-4306 |
|----------------------------------|---------------------------|----------|
| Technical Specifications         | MP1C-3                    | MP1C-5   |
| Contact Form                     | C/O                       |          |
| Material                         | High Density Polyethylene |          |
| Temp Range °C                    | 0 / +55                   |          |
| °F                               | + 32 / +131               |          |
| Cable                            | 3 metre                   | 5 metre  |
| Standard cable covering          | PVC 3x1 A05 VVF RF60      |          |
| Max. working pressure            | 10 bar                    |          |
| Electrical Specifications        |                           |          |
| Power Rating Max                 | 3VA                       |          |
| Switching Voltage Max            | 60Vac                     |          |
| Switching Current Max. Resistive | 0.25 A                    |          |