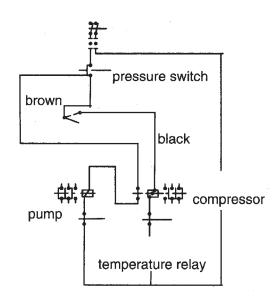

## MP1C Series

compressor and starts the pump.

This float switch is designed specially to maintain the air cushion in autoclaves and is available in two different versions 1" or 1"1/4.diameter.

Thanks to its small diameter it can be introduced into the tank through a coupling and mounted either horizontally or vertically (with counterweight). The level switch action point is determined by the cable length with the entry point (if horizontal) or to the application point (if vertical). When the tank water level rises, the switch gives the starting up command to the compressor contactor or to the compressed air valve, which then stops the pump with an auxiliary contact.

When the water / air level stabilises at the desired position, the switch stops the

| RS Stock No.                     | 756-4302                  | 756-4306 |
|----------------------------------|---------------------------|----------|
| Technical Specifications         | MP1C-3                    | MP1C-5   |
| Contact Form                     | C/O                       |          |
| Material                         | High Density Polyethylene |          |
| Temp Range °C                    | 0 / +55                   |          |
| °F                               | + 32 / +131               |          |
| Cable                            | 3 metre                   | 5 metre  |
| Standard cable covering          | PVC 3x1 A05 VVF RF60      |          |
| Max. working pressure            | 10 bar                    |          |
| Electrical Specifications        |                           |          |
| Power Rating Max                 | 3VA                       |          |
| Switching Voltage Max            | 60Vac                     |          |
| Switching Current Max. Resistive | 0.25 A                    |          |

It is necessary to use an auxiliary relay, when switching any significant load.