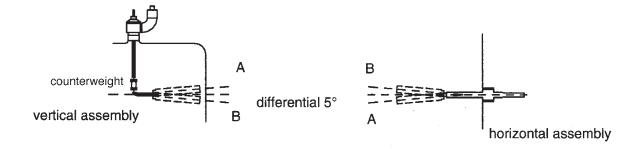

## MP1C Series

compressor and starts the pump.

This float switch is designed specially to maintain the air cushion in autoclaves and is available in two different versions 1" or 1"1/4.diameter.

Thanks to its small diameter it can be introduced into the tank through a coupling and mounted either horizontally or vertically (with counterweight). The level switch action point is determined by the cable length with the entry point (if horizontal) or to the application point (if vertical). When the tank water level rises, the switch gives the starting up command to the compressor contactor or to the compressed air valve, which then stops the pump with an auxiliary contact.

## MECHANICAL

Minimum Cable Pivot length 120mm

- For compressor receivers or pressurised tanks
- Installation through G1"or G1"1/4
- Supplied with gland & counterweight
- Mount through side or top of tank